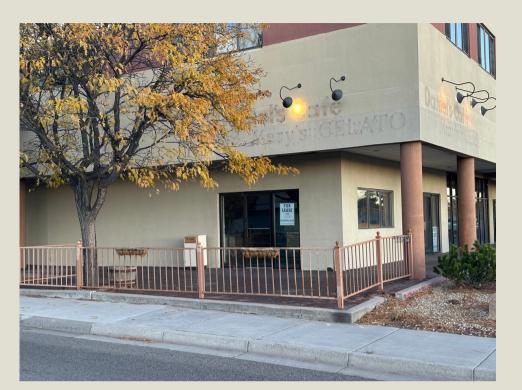

### **Property Highlights:**

- Location: 800 Trinity, Los Alamos, Suite A
- Size: 1,540 sq. ft.
- Lease Rate: \$23.50 per sq. ft. (\$3,000/month)
- CAM Charges: \$465/month
- Preferred Lease Term: 5 years

#### **Property Features:**

- Prime Location: Centrally located in Los Alamos with excellent visibility and foot traffic.
- Outdoor Patio Area: Fenced-in outdoor space suitable for seating or displays.
- Ample Parking: Dedicated parking spaces for clients and staff.