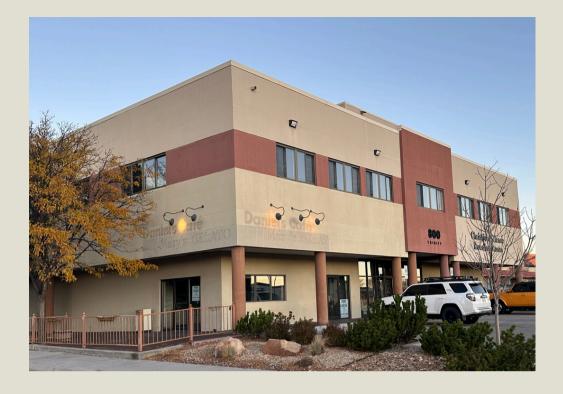

# 800 Trinity, Suite A, Los Alamos NM

### **Property Highlights:**

- Location: 800 Trinity, Los Alamos, Suite A
- Size: 1,540 sq. ft.
- Lease Rate: \$23.50 per sq. ft. (\$3,000/month)
- CAM Charges: \$465/month
- Preferred Lease Term: 5 years

#### **Property Features:**

- Prime Location: Centrally located in Los Alamos with excellent visibility and foot traffic.
- Outdoor Patio Area: Fenced-in outdoor space suitable for seating or displays.
- Ample Parking: Dedicated parking spaces for clients and staff.