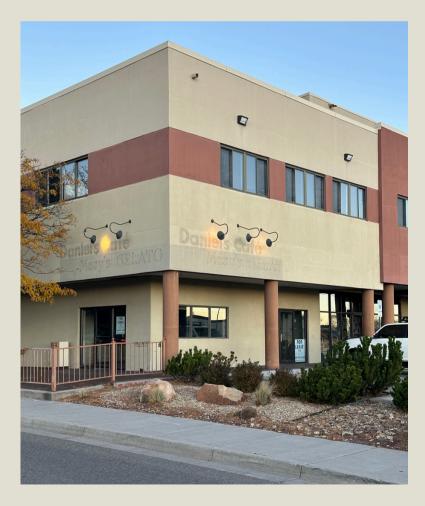

# 800 Trinity, Suite A, Los Alamos NM

### **Property Highlights:**

- Location: 800 Trinity, Los Alamos, Suite A
- Size: 1,540 sq. ft.
- Lease Rate: \$23.50 per sq. ft. (\$3,000/month)
- CAM Charges: \$465/month
- Preferred Lease Term: 5 years

#### **Property Features:**

- Prime Location: Centrally located in Los Alamos with excellent visibility and foot traffic.
- Outdoor Patio Area: Fenced-in outdoor space suitable for seating or displays.
- Ample Parking: Dedicated parking spaces for clients and staff.