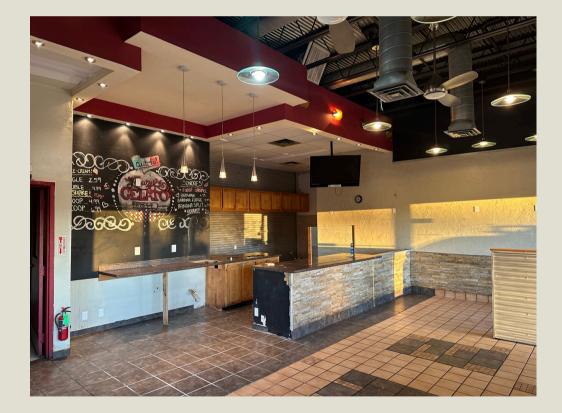

### **Property Highlights:**

- Location: 800 Trinity, Los Alamos, Suite A
- Size: 1,540 sq. ft.
- Lease Rate: \$23.50 per sq. ft. (\$3,000/month)
- CAM Charges: \$465/month
- Preferred Lease Term: 5 years

#### **Property Features:**

- Prime Location: Centrally located in Los Alamos with excellent visibility and foot traffic.
- Outdoor Patio Area: Fenced-in outdoor space suitable for seating or displays.
- Ample Parking: Dedicated parking spaces for clients and staff.